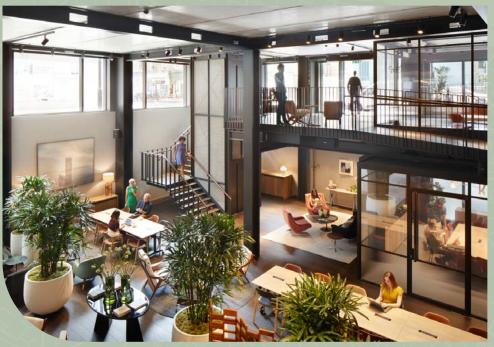

# **INTRODUCTION**

.....

Opportunities to join a prime office space a stone's throw from the River Thames and South Bank's exciting galleries and bustling food markets.

Furnished + Flexible office space now available on the fifth floor. This newly refurbished, air-conditioned and open plan space is well suited to a wide range of occupiers.

## **KEY FEATURES**

- Furnished + Flexible floor available now
- Bright, open-plan floorplates with double aspect providing superb natural daylight
- Air conditioning
- Raised access floors
- New LED lighting
- Recently refurbished reception
- 24 hour security
- End-of-journey facilities include:
  - 66 bike racks and on-floor showers
  - Onsite parking
  - EPC rating 'C'

#### 

7,268 sq ft of Furnished + Flexible space.

#### What's Included:

- 60 x desks
- 2 x meeting rooms
- 3 x private offices
- 2 x phone booths
- 1 conference room
- Kitchen
- Store room & comms room

N

Office floor plan