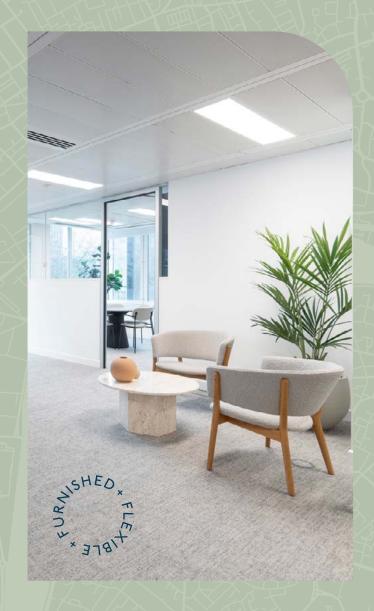

#### 

7,268 sq ft of Furnished + Flexible space.

#### What's Included:

- 60 x desks
- 2 x meeting rooms
- 3 x private offices
- 2 x phone booths
- 1 conference room
- Kitchen
- Store room & comms room

N

Office floor plan