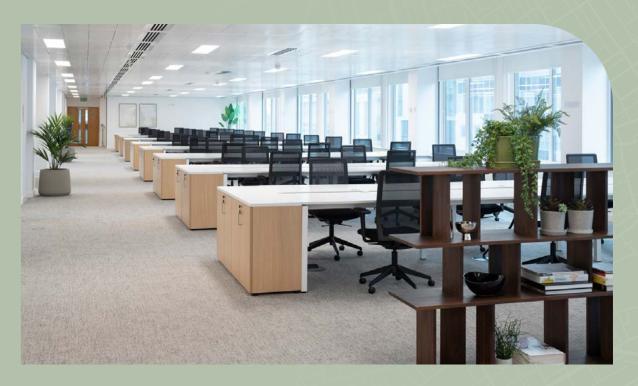

#### 

7,268 sq ft of Furnished + Flexible space.

#### What's Included:

- 60 x desks
- 2 x meeting rooms
- 3 x private offices
- 2 x phone booths
- 1 conference room
- Kitchen
- Store room & comms room

N

Office floor plan