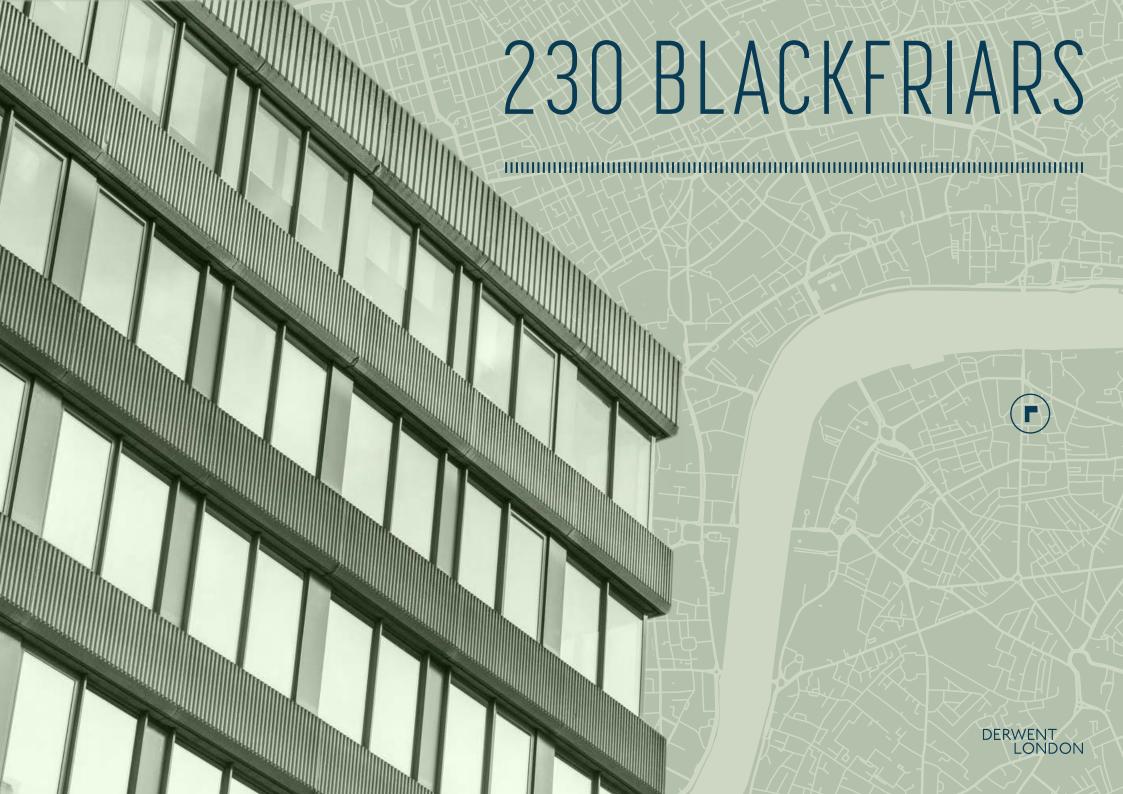

# **INTRODUCTION**

.....

Opportunities to join a prime office space a stone's throw from the River Thames and South Bank's exciting galleries and bustling food markets.

Furnished + Flexible office space now available on the fifth floor. This newly refurbished, air-conditioned and open plan space is well suited to a wide range of occupiers.