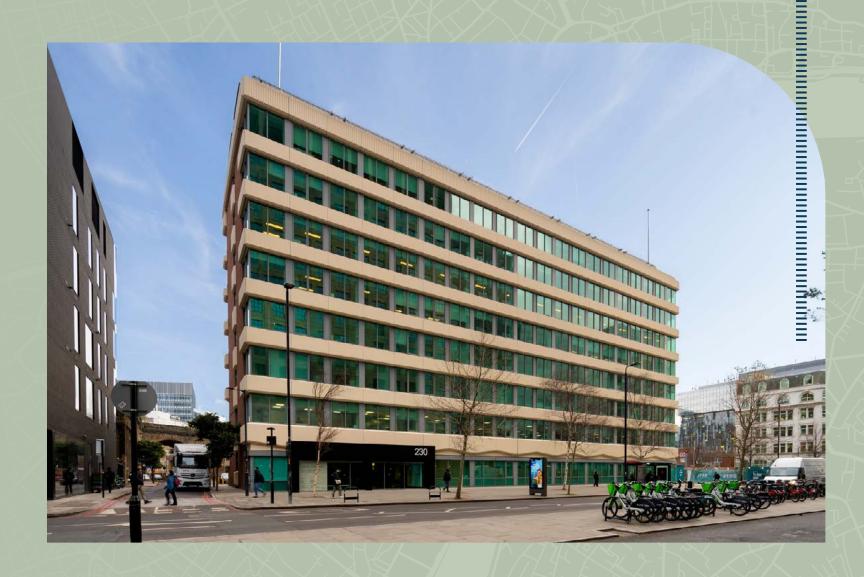

# **INTRODUCTION**

.....

Opportunities to join a prime office space a stone's throw from the River Thames and South Bank's exciting galleries and bustling food markets.

Furnished + Flexible office space now available on the fifth floor. This newly refurbished, air-conditioned and open plan space is well suited to a wide range of occupiers.

## **KEY FEATURES**

- Furnished + Flexible floor available now
- Bright, open-plan floorplates with double aspect providing superb natural daylight
- Air conditioning
- Raised access floors
- New LED lighting
- Recently refurbished reception
- 24 hour security
- End-of-journey facilities include:
  - 66 bike racks and on-floor showers
  - Onsite parking
  - EPC rating 'C'