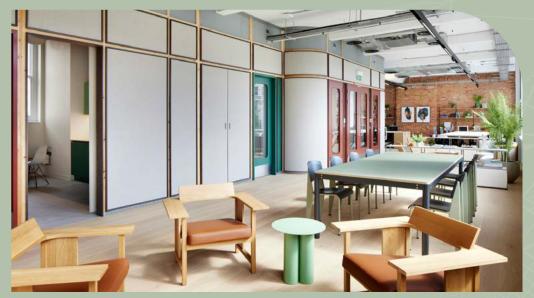

### DL/ MEMBERS

#### 

As a valued tenant of Derwent London, you will automatically enjoy complimentary DL/ Membership status.

DL/ Members have access to an evergrowing package of exclusive benefits. You can use our Lounges, DL/78 in Fitzrovia and DL/28 in Old Street for touch-down workspace, meeting rooms, private hire event space and somewhere to connect and collaborate. You'll receive specially negotiated discounts from a diverse collection of businesses, including local coffee shops, restaurants and wellness brands.

#### Our DL/ Lounges include:

- Communal collaboration and working areas in the Lounge
- Bookable meeting rooms configured to your needs
- Library for quiet working (DL/28)
- Outdoor terrace (DL/28)
- Event / town hall space available for exclusive hire
- On-site café operated by DL/ Service
- Curated events programme
- All connected via the DL/ App