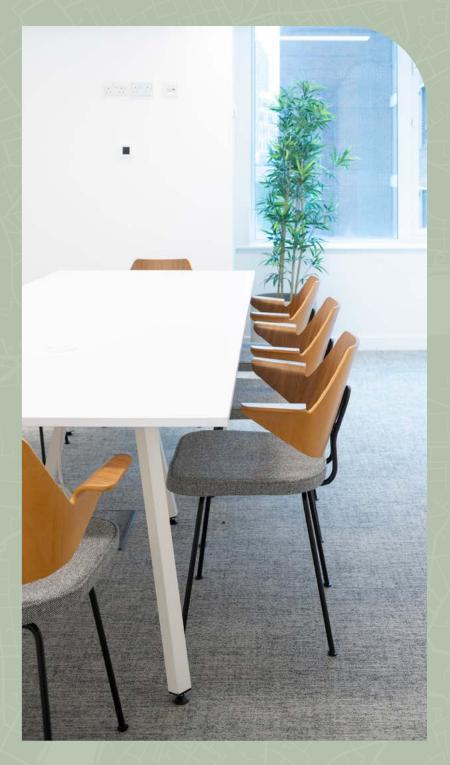

#### 

7,268 sq ft of Furnished + Flexible space.

#### What's Included:

- 60 x desks
- 2 x meeting rooms
- 3 x private offices
- 2 x phone booths
- 1 conference room
- Kitchen
- Store room & comms room

N

Office floor plan