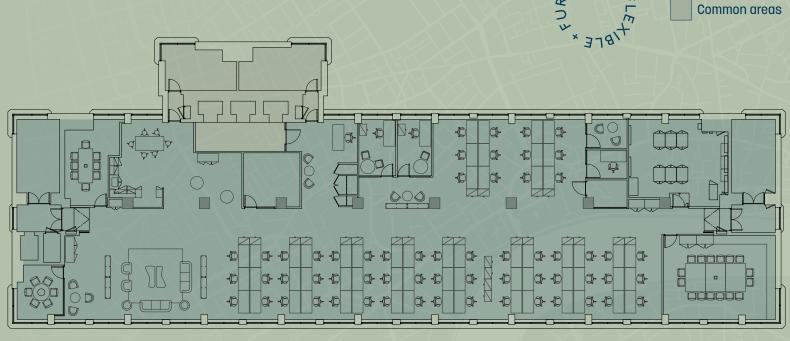

# FIFTH FLOOR

#### 

7,268 sq ft of Furnished + Flexible space.

#### What's Included:

- 60 x desks
- 2 x meeting rooms
- 3 x private offices
- 2 x phone booths
- 1 conference room
- Kitchen
- Store room & comms room

N

Office floor plan