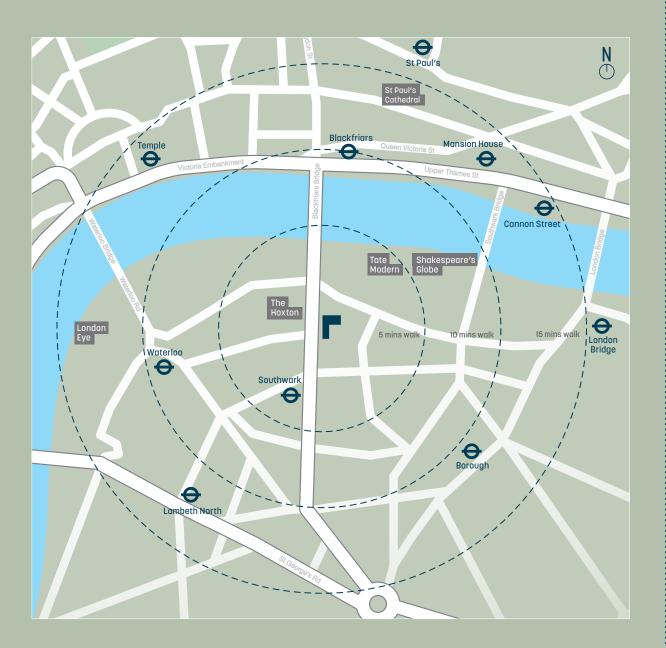

#### 

230 Blackfriars is located in the heart of London's Southbank, a neighbourhood home to a thriving food and drink scene, vibrant cultural offering and a cosmopolitan community. Perfectly placed to enjoy the best London has to offer.

#### Within 5 minutes:

- Albie and Seabird at The Hoxton
- Bala Bay
- Boodle Hatfield LLP
- Hilton London Bankside
- Informa
- Rambo
- SAMA Bankside
- Southbank Yoga
- Tate Modern

#### Within 10 minutes:

- The Anchor & Hope
- Bar Douro
- Flat Iron Square
- ibis Styles London
- London Eye
- Old Union Yard Arches
- Shakespeare's Globe
- Union Theatre

Walking times from 230 Blackfriars to the nearest Underground stations:

|                               | 3 mins                                                                |
|-------------------------------|-----------------------------------------------------------------------|
| $\ominus$ $\ominus$ $\ominus$ | 9 mins                                                                |
| $\ominus$ $\ominus$           | 10 mins                                                               |
| 0                             | 11 mins                                                               |
| $\Theta$                      | 12 mins                                                               |
| <del></del>                   | 14 mins                                                               |
| $\ominus$ $\ominus$           | 14 mins                                                               |
| $\ominus$ $\ominus$           | 16 mins                                                               |
| $\ominus$ $\ominus$           | 18 mins                                                               |
|                               | <ul><li>→</li><li>→</li><li>→</li><li>→</li><li>→</li><li>→</li></ul> |