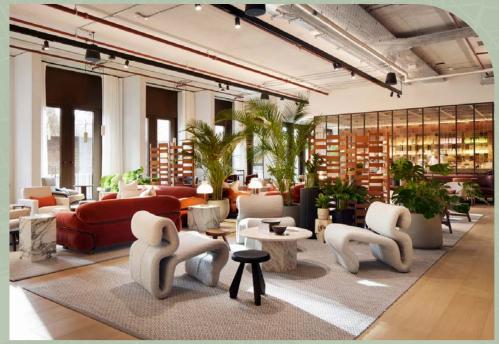

### DL/ MEMBERS

#### 

As a valued tenant of Derwent London, you will automatically enjoy complimentary DL/ Membership status.

DL/ Members have access to an evergrowing package of exclusive benefits. You can use our Lounges, DL/78 in Fitzrovia and DL/28 in Old Street for touch-down workspace, meeting rooms, private hire event space and somewhere to connect and collaborate. You'll receive specially negotiated discounts from a diverse collection of businesses, including local coffee shops, restaurants and wellness brands.

#### Our DL/ Lounges include:

- Communal collaboration and working areas in the Lounge
- Bookable meeting rooms configured to your needs
- Library for quiet working (DL/28)
- Outdoor terrace (DL/28)
- Event / town hall space available for exclusive hire
- On-site café operated by DL/ Service
- Curated events programme
- All connected via the DL/ App